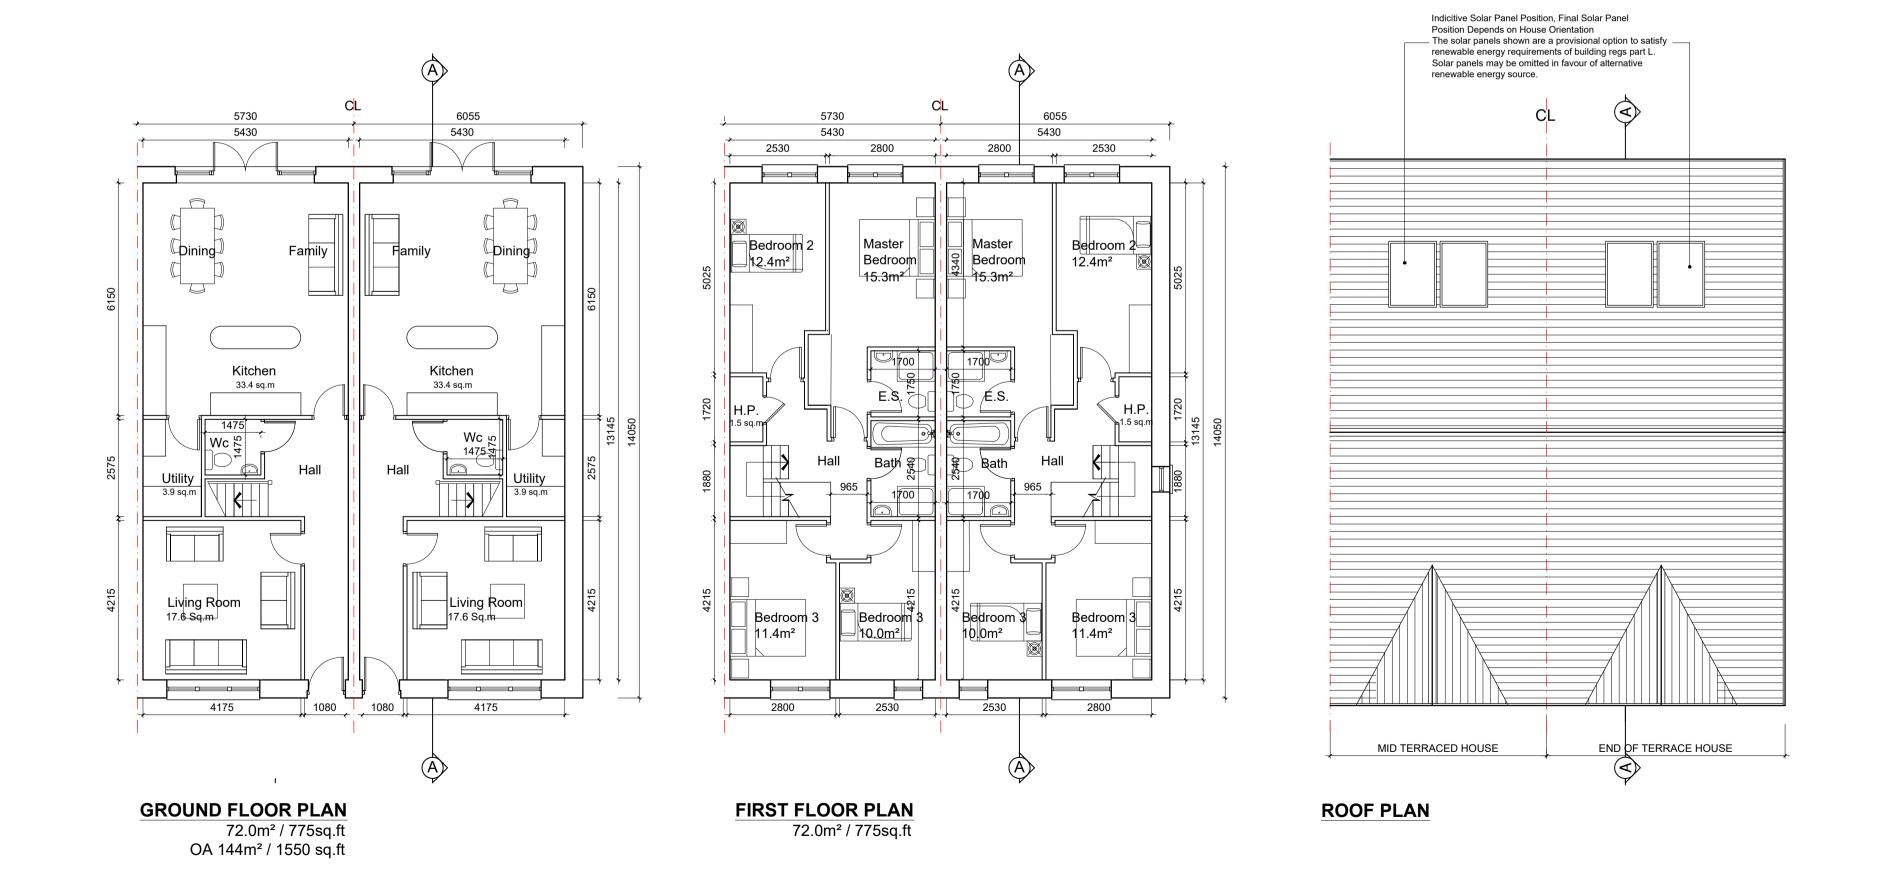

REVISIONS

DESCRIPTION

NOTES:

DO NOT SCALE FROM DRAWINGS. WORK TO FIGURED DIMENSIONS

ONLY. ARCHITECT TO BE NOTIFIED OF ALL DISCREPANCIES.

|                                              | PROJECT TITLE:                                                               | DATE:   | DRAWN BY:   |
|----------------------------------------------|------------------------------------------------------------------------------|---------|-------------|
| MCORM  M°CROSSAN O ROURKE MANNING ARCHITECTS | Fassaroe Phase 1, County Wicklow                                             | JAN 22  | RS          |
|                                              | DRAWING TITLE:                                                               | SCALE:  | REVISION:   |
|                                              | HOUSE TYPE 4C                                                                | 1:100   | -           |
|                                              | 4 BEDROOMS 2 STOREY                                                          | JOB NO: | DRAWING NO: |
|                                              | 1, Grantham Street Dublin 2, Ireland. Tel: 01-4788700 E-Mail: arch@mcorm.com | 15011.1 | PL62        |