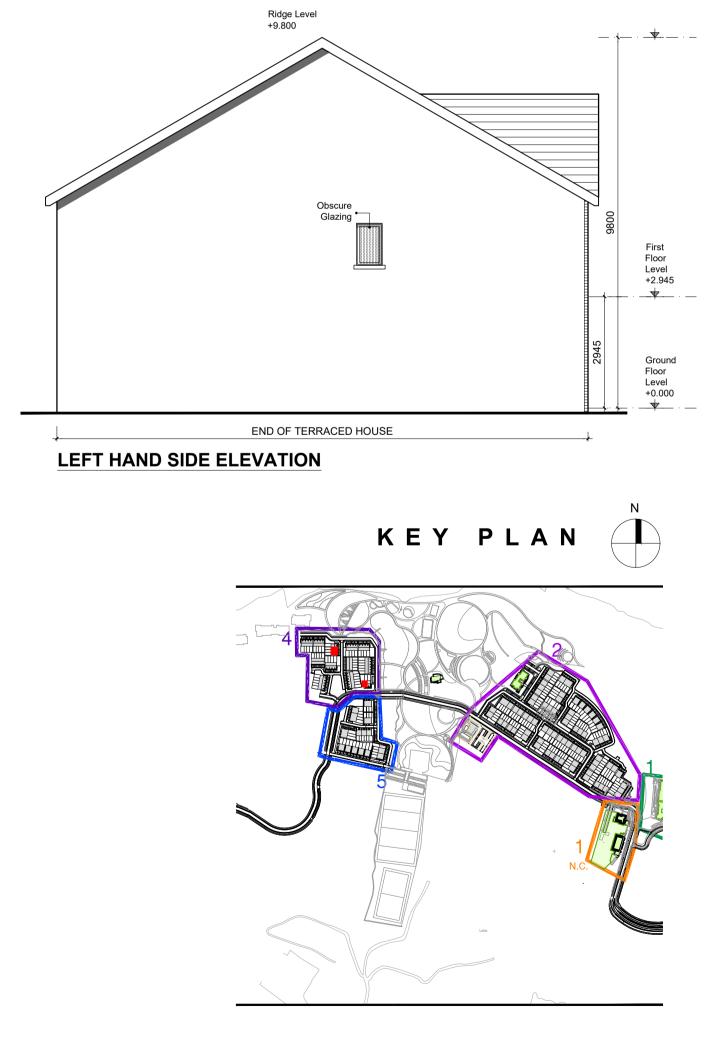

REVISIONS

DESCRIPTION

NOTES:

DO NOT SCALE FROM DRAWINGS. WORK TO FIGURED DIMENSIONS

ONLY. ARCHITECT TO BE NOTIFIED OF ALL DISCREPANCIES.

|                                              | PROJECT TITLE:                                                               | DATE:   | DRAWN BY:   |
|----------------------------------------------|------------------------------------------------------------------------------|---------|-------------|
| MCORM  M°CROSSAN O ROURKE MANNING ARCHITECTS | Fassaroe Phase 1, County Wicklow                                             | JAN 22  | RS          |
|                                              | DRAWING TITLE:                                                               | SCALE:  | REVISION:   |
|                                              | HOUSE TYPE 4C                                                                | 1:100   | -           |
|                                              | 4 BEDROOMS 2 STOREY                                                          | JOB NO: | DRAWING NO: |
|                                              | 1, Grantham Street Dublin 2, Ireland. Tel: 01-4788700 E-Mail: arch@mcorm.com | 15011.1 | PL62        |