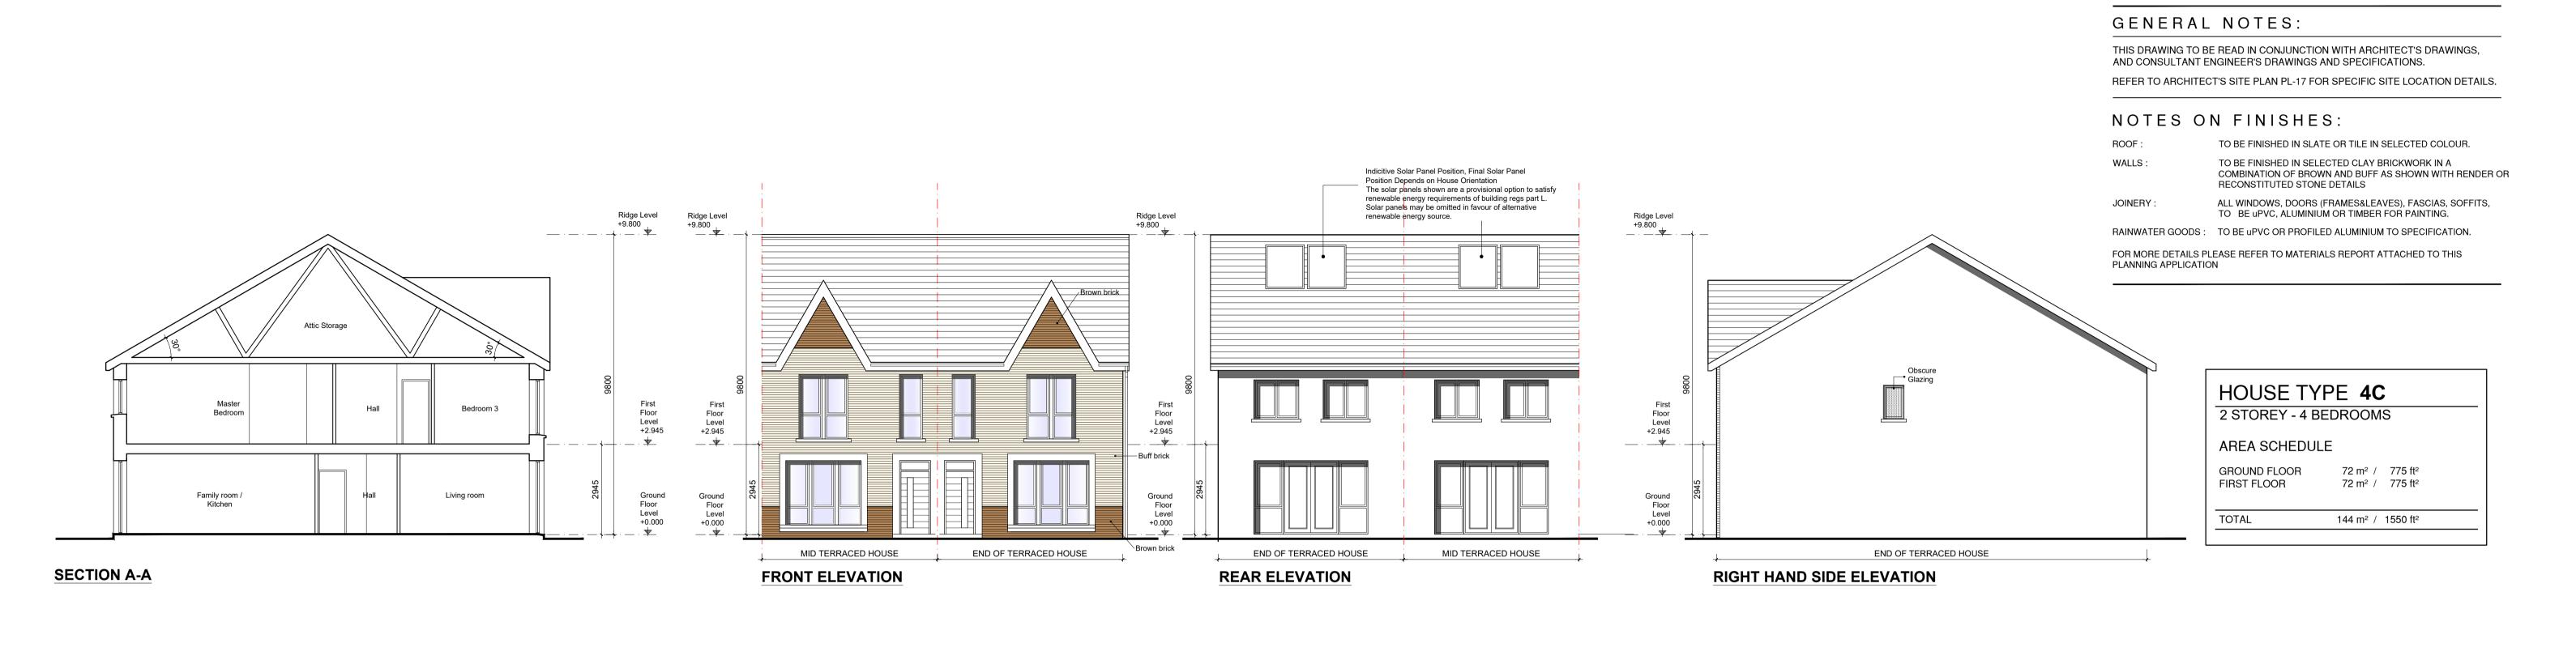

REVISIONS

DESCRIPTION

NOTES:

DO NOT SCALE FROM DRAWINGS. WORK TO FIGURED DIMENSIONS

ONLY. ARCHITECT TO BE NOTIFIED OF ALL DISCREPANCIES.

|                                              | PROJECT TITLE:                                                               | DATE:   | DRAWN BY:   |
|----------------------------------------------|------------------------------------------------------------------------------|---------|-------------|
| MCORM  M°CROSSAN O ROURKE MANNING ARCHITECTS | Fassaroe Phase 1, County Wicklow                                             | JAN 22  | RS          |
|                                              | DRAWING TITLE:                                                               | SCALE:  | REVISION:   |
|                                              | HOUSE TYPE 4C                                                                | 1:100   | -           |
|                                              | 4 BEDROOMS 2 STOREY                                                          | JOB NO: | DRAWING NO: |
|                                              | 1, Grantham Street Dublin 2, Ireland. Tel: 01-4788700 E-Mail: arch@mcorm.com | 15011.1 | PL62        |